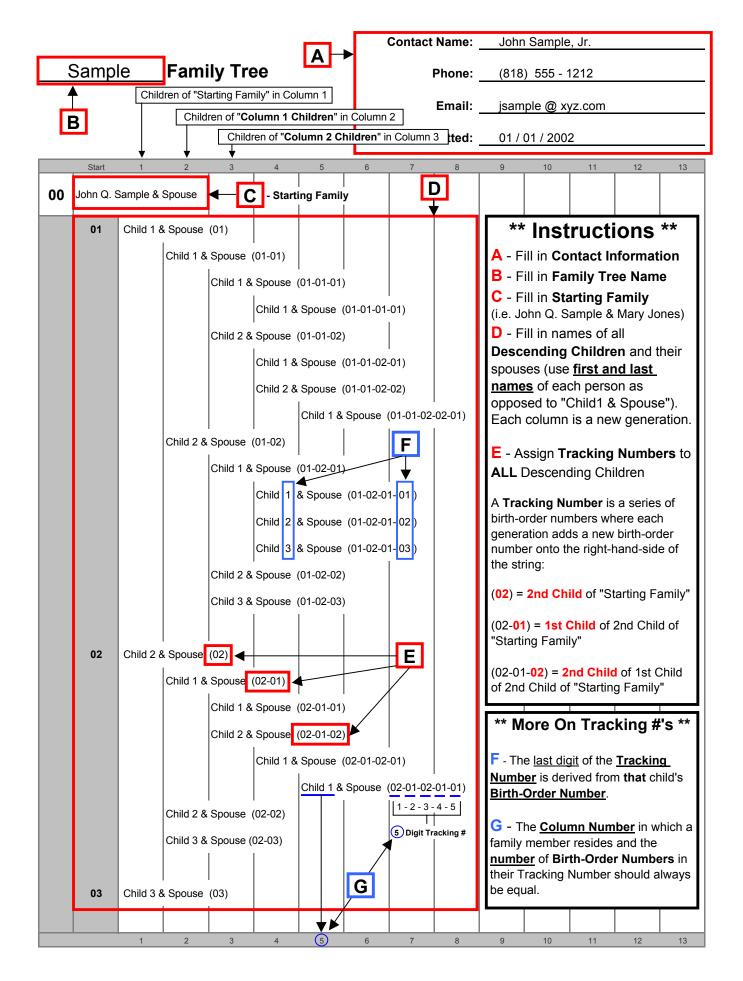

Contact Name: John Sample, Jr.

Sample Family Tree

Phone: (818) 555 - 1212

Email: jsample @ xyz.com

Date Submitted: 01 / 01 / 2002

|    | Start                   | 1 2             | 3         | 4                                                             | 5         | 6         | 7              | 8           | 9 | 10 | 11 | 12 | 13 |  |
|----|-------------------------|-----------------|-----------|---------------------------------------------------------------|-----------|-----------|----------------|-------------|---|----|----|----|----|--|
| 00 | John Q. S               | Sample & Spouse |           |                                                               |           |           |                |             |   |    |    |    |    |  |
|    | 01                      | Child 1 & Spous | e (01)    |                                                               |           |           |                |             |   |    |    |    |    |  |
|    |                         |                 | & Spouse  | (01-01)                                                       |           |           |                |             |   |    |    |    |    |  |
|    |                         |                 | 1         | & Spouse                                                      | (01 01 01 | <br>\     |                |             |   |    |    |    |    |  |
|    |                         |                 |           | I.                                                            |           |           | 01)            |             |   |    |    |    |    |  |
|    |                         |                 |           | Child 1 & Spouse (01-01-01-01)<br>Child 2 & Spouse (01-01-02) |           |           |                |             |   |    |    |    |    |  |
|    |                         |                 |           | Child 2 & Spouse (01-01-02)                                   |           |           |                |             |   |    |    |    |    |  |
|    |                         |                 |           |                                                               |           |           |                |             |   |    |    |    |    |  |
|    |                         |                 |           | Child 2 8                                                     | Spouse    |           |                |             |   |    |    |    |    |  |
|    |                         |                 |           |                                                               | Child 1 8 | Spouse    | (01-01-02<br>  | -02-01)<br> |   |    |    |    |    |  |
|    |                         | Child 2         | & Spouse  |                                                               |           |           |                |             |   |    |    |    |    |  |
|    |                         |                 | Child 1 8 | k Spouse                                                      |           |           |                |             |   |    |    |    |    |  |
|    |                         |                 |           |                                                               | Spouse    |           |                |             |   |    |    |    |    |  |
|    |                         |                 |           | Child 2 & Spouse (01-02-01-02)                                |           |           |                |             |   |    |    |    |    |  |
|    |                         |                 |           | Child 3 8                                                     | Spouse    | (01-02-01 | -03)<br>I      |             |   |    |    |    |    |  |
|    |                         |                 | Child 2 8 | & Spouse                                                      | (01-02-02 | )         |                |             |   |    |    |    |    |  |
|    |                         |                 | Child 3 8 | k Spouse                                                      | (01-02-03 | )         |                |             |   |    |    |    |    |  |
|    |                         |                 |           |                                                               |           |           |                |             |   |    |    |    |    |  |
|    | 02                      | Child 2 & Spous | e (02)    |                                                               |           |           |                |             |   |    |    |    |    |  |
|    |                         | Child 1         | & Spouse  | (02-01)                                                       |           |           |                |             |   |    |    |    |    |  |
|    |                         |                 | Child 1 8 | Child 1 & Spouse (02-01-01)                                   |           |           |                |             |   |    |    |    |    |  |
|    |                         |                 | Child 2 8 | Child 2 & Spouse (02-01-02)                                   |           |           |                |             |   |    |    |    |    |  |
|    |                         |                 |           | Child 1 8                                                     | Spouse    | (02-01-02 | -01)           |             |   |    |    |    |    |  |
|    |                         |                 |           |                                                               | Child 1 8 | Spouse    | (02-01-02<br>I | -01-01)     |   |    |    |    |    |  |
|    | Child 2 & Spouse (02-02 |                 |           | (02-02)                                                       |           |           |                |             |   |    |    |    |    |  |
|    |                         | Child 3         | & Spouse  | (02-03)                                                       |           |           |                |             |   |    |    |    |    |  |
|    |                         |                 |           |                                                               |           |           |                |             |   |    |    |    |    |  |
|    | 03                      | Child 3 & Spous | e (03)    |                                                               |           |           |                |             |   |    |    |    |    |  |
|    |                         |                 |           |                                                               |           |           |                |             |   |    |    |    |    |  |
|    |                         | 1 2             | 3         | 4                                                             | 5         | 6         | 7              | 8           | 9 | 10 | 11 | 12 | 13 |  |